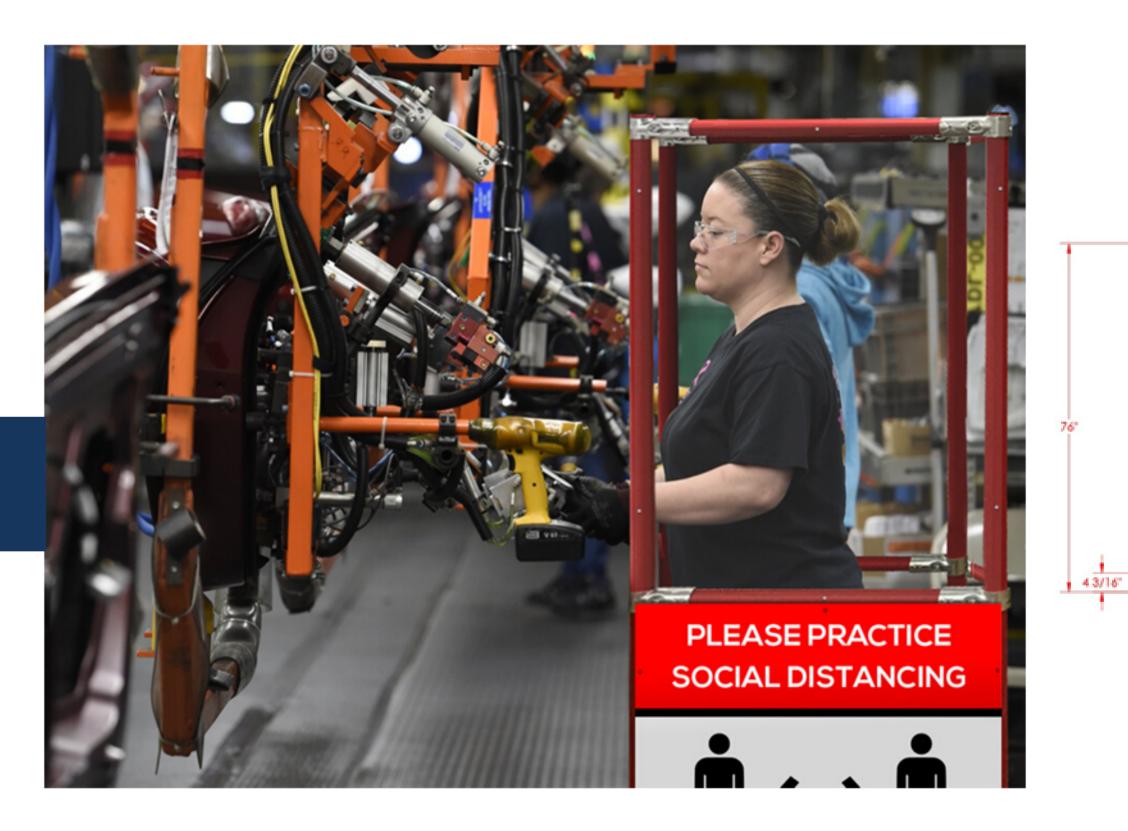

#### **MOBILE SIDE PANEL PROTECTIVE DIVIDER (WITH GRAPHIC)**

- Custom graphics to fit your needs and profession
- Custom configurations available

#### MOBILE SIDE PANEL PROTECTIVE DIVIDER (WINDOW VERSION WITH GRAPHIC)

- Custom graphics to fit your needs and profession
- Custom configurations available