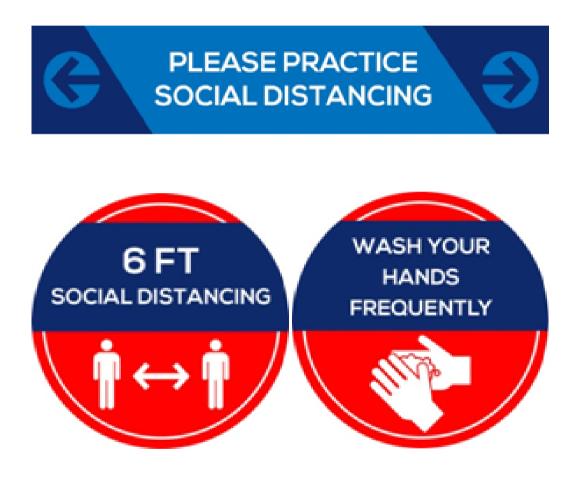

#### FLOOR GRAPHICS

- Custom graphics to fit your environment
- Custom configurations/messaging available

#### PLEASE PRACTICE SOCIAL DISTANCING

$$\mathbf{\dot{f}} \longleftrightarrow \mathbf{\dot{f}}$$