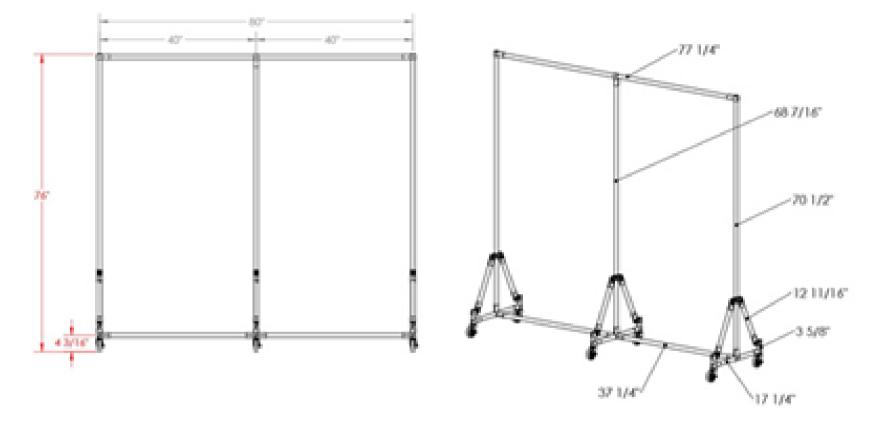

#### MOBILE DOUBLE PANEL PROTECTIVE DIVIDER (CLEAR)

- Custom graphics to fit your needs and profession
- Custom configurations available

#### MOBILE DOUBLE PANEL PROTECTIVE DIVIDER (WINDOW WITH GRAPHIC)

- Custom graphics to fit your needs and profession
- Custom configurations available