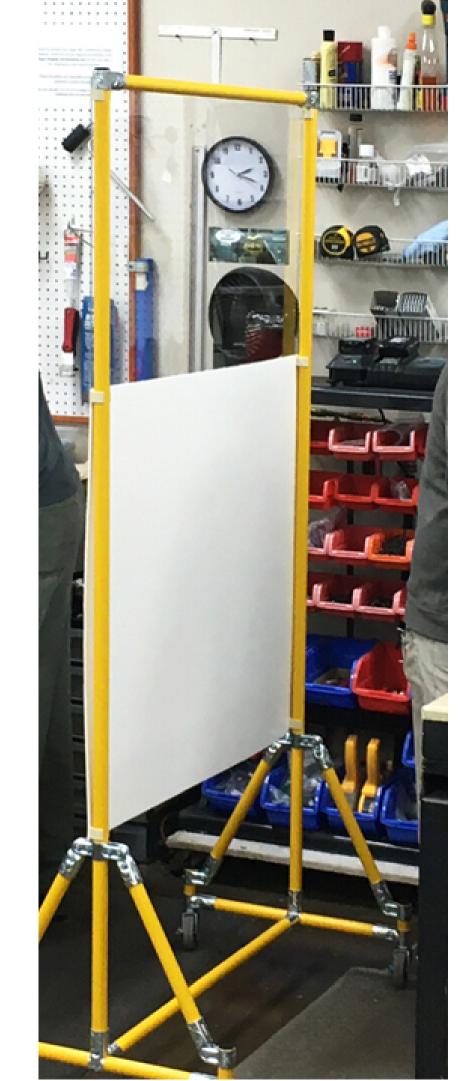

#### MOBILE SIDE PANEL PROTECTIVE DIVIDER (CLEAR)

- Custom graphics to fit your needs and profession
- Custom configurations available

#### **MOBILE SIDE PANEL PROTECTIVE DIVIDER (WITH GRAPHIC)**

- Custom graphics to fit your needs and profession
- Custom configurations available