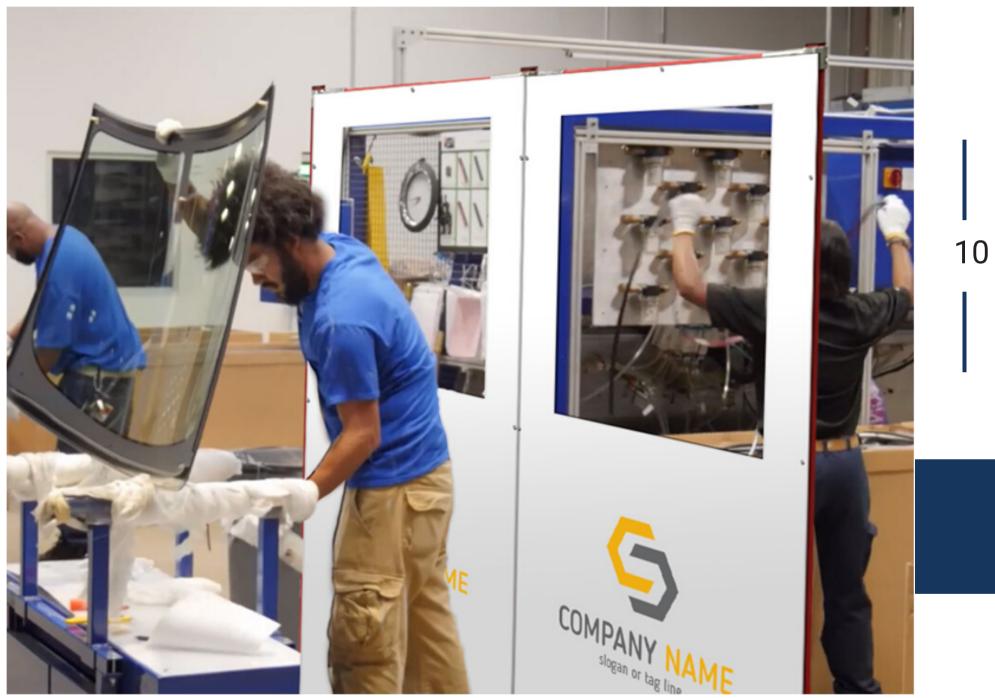

#### MOBILE DOUBLE PANEL PROTECTIVE DIVIDER (CLEAR)

- Custom graphics to fit your needs and profession
- Custom configurations available

#### MOBILE DOUBLE PANEL PROTECTIVE DIVIDER (WINDOW WITH GRAPHIC)

- Custom graphics to fit your needs and profession
- Custom configurations available