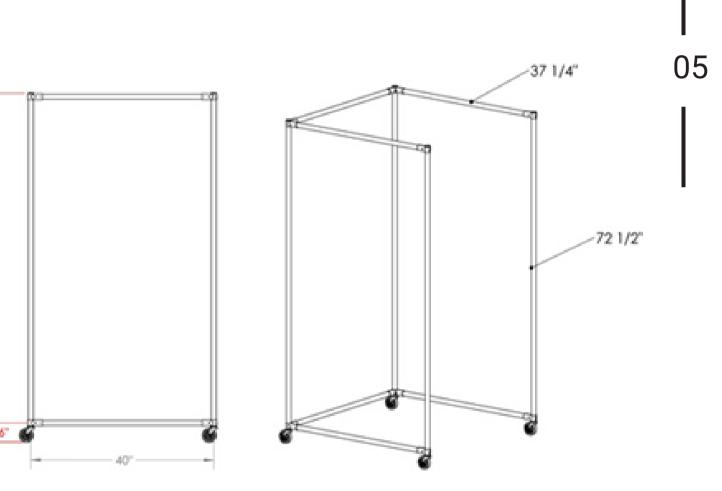

#### **MOBILE SIDE PANEL PROTECTIVE DIVIDER (WITH GRAPHIC)**

- Custom graphics to fit your needs and profession
- Custom configurations available

#### MOBILE SIDE PANEL PROTECTIVE DIVIDER (WINDOW VERSION WITH GRAPHIC)

- Custom graphics to fit your needs and profession
- Custom configurations available