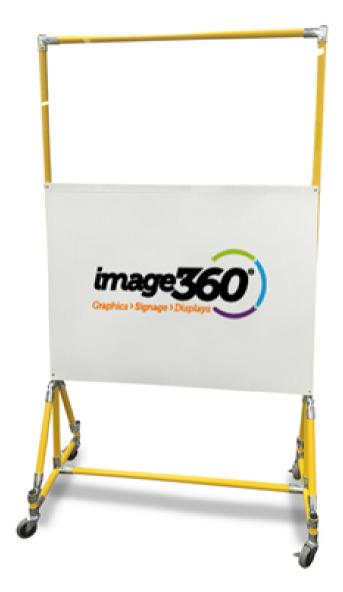

#### **MOBILE SIDE PANEL PROTECTIVE DIVIDER (WITH GRAPHIC)**

- Custom graphics to fit your needs and profession
- Custom configurations available