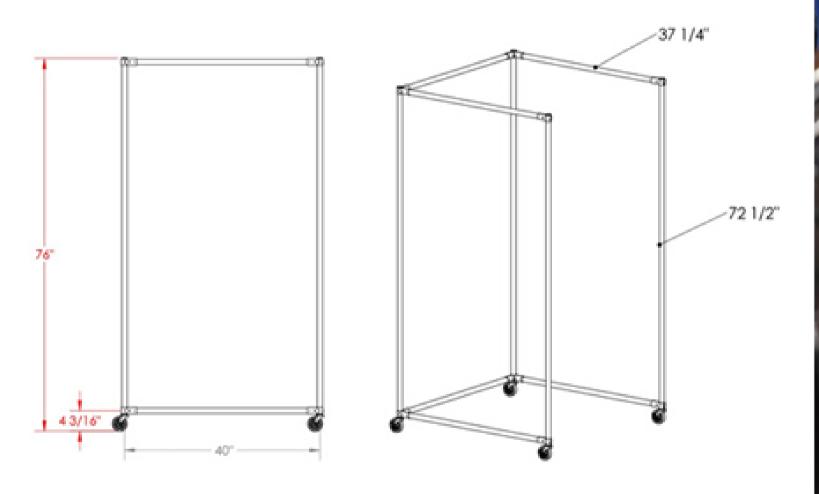

#### MOBILE DOUBLE PANEL PROTECTIVE DIVIDER (CLEAR)

- Custom graphics to fit your needs and profession
- Custom configurations available

#### MOBILE DOUBLE PANEL PROTECTIVE DIVIDER (WINDOW WITH GRAPHIC)

- Custom graphics to fit your needs and profession
- Custom configurations available