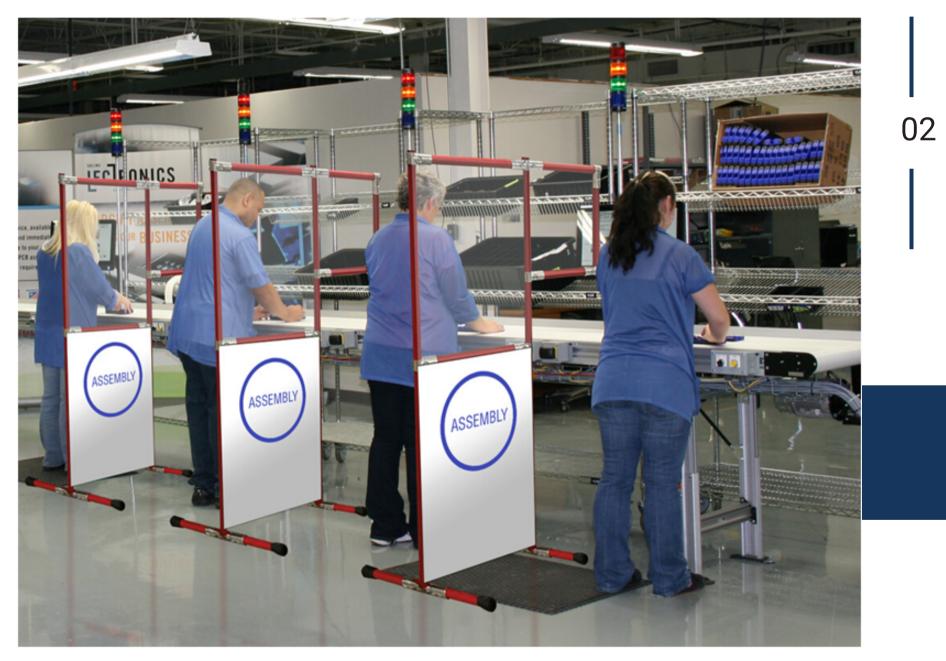

#### MOBILE SORTING LINE PARTITIONS

- Custom graphics to fit your needs and profession
- Custom configurations available

#### MOBILE SORTING LINE PARTITIONS (CLEAR)

- Custom graphics to fit your needs and profession
- Custom configurations available