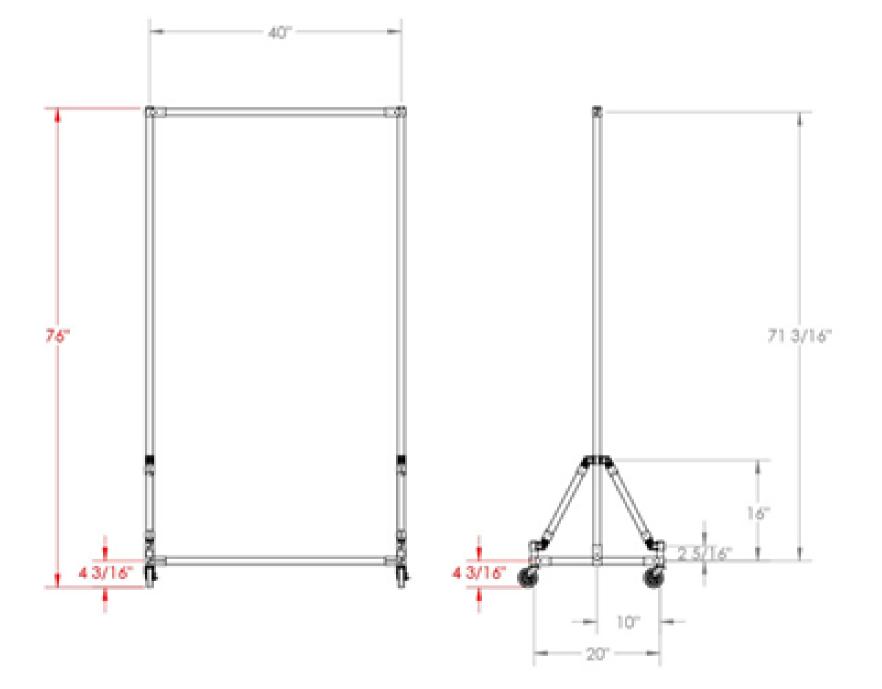

#### **MOBILE SIDE PANEL PROTECTIVE DIVIDER (WITH GRAPHIC)**

- Custom graphics to fit your needs and profession
- Custom configurations available

#### MOBILE SIDE PANEL PROTECTIVE DIVIDER (WINDOW VERSION WITH GRAPHIC)

- Custom graphics to fit your needs and profession
- Custom configurations available