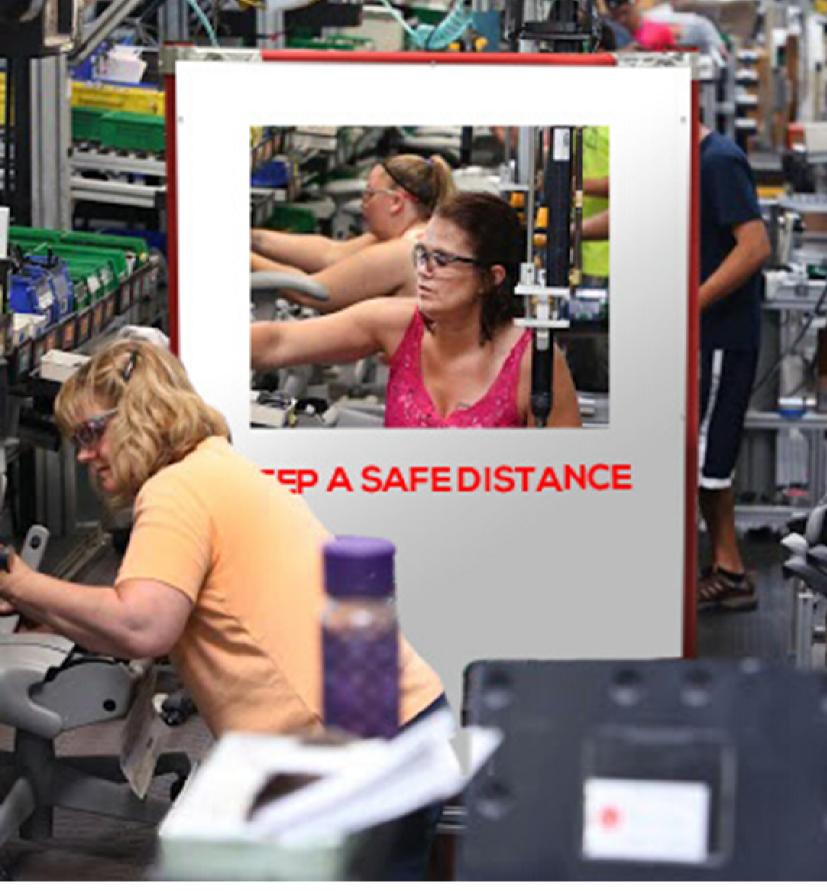

#### **MOBILE SIDE PANEL PROTECTIVE DIVIDER (WITH GRAPHIC)**

- Custom graphics to fit your needs and profession
- Custom configurations available