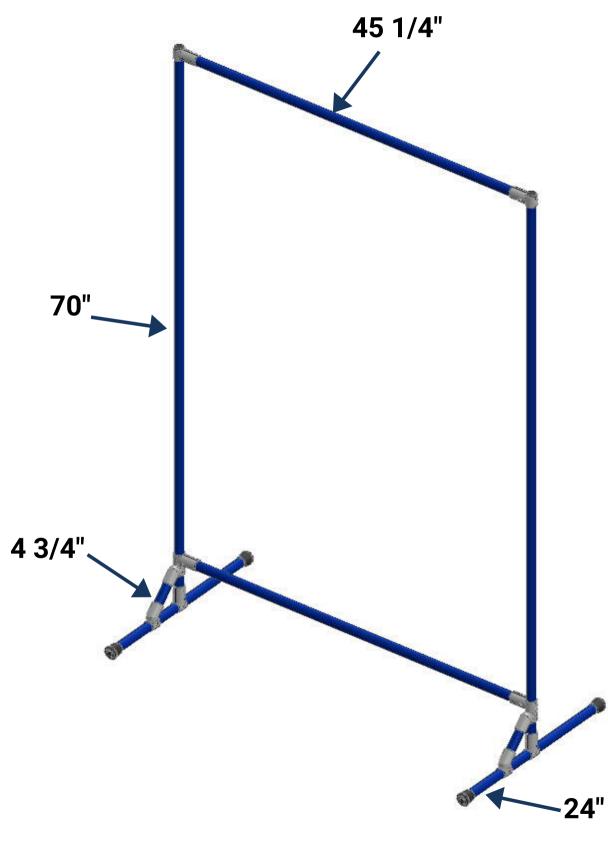

#### MOBILE SIDE PANEL PROTECTIVE DIVIDER (CLEAR)

- Custom graphics to fit your needs and profession
- Custom configurations available

#### **MOBILE SIDE PANEL PROTECTIVE DIVIDER (WITH GRAPHIC)**

- Custom graphics to fit your needs and profession
- Custom configurations available

#### MOBILE SIDE PANEL PROTECTIVE DIVIDER (WINDOW VERSION WITH GRAPHIC)

- Custom graphics to fit your needs and profession
- Custom configurations available