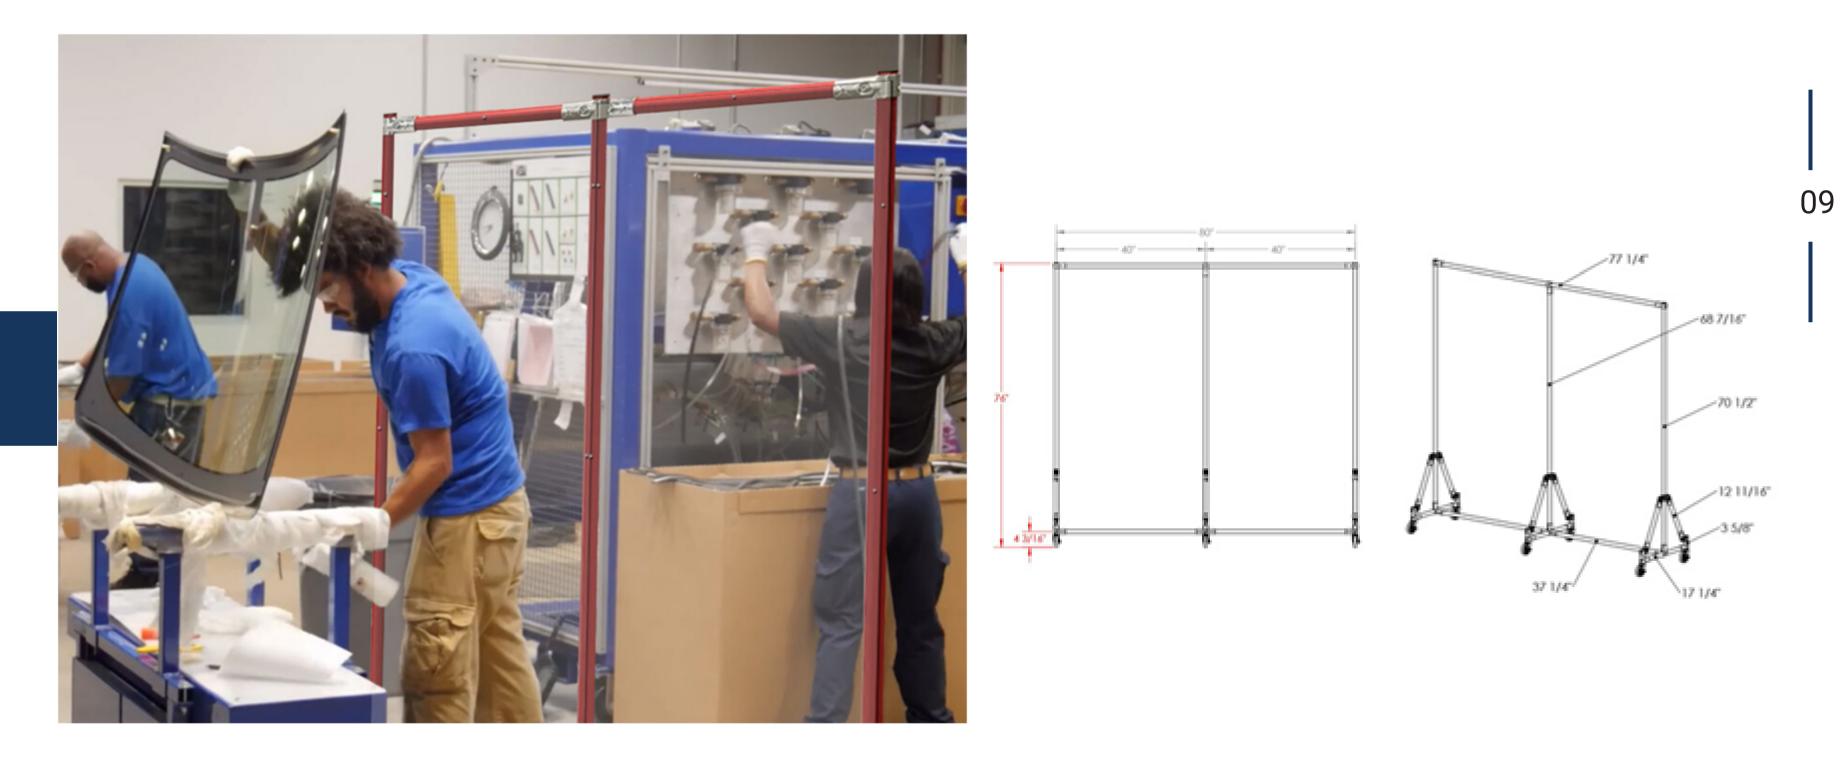

#### MOBILE DOUBLE PANEL PROTECTIVE DIVIDER (CLEAR)

- Custom graphics to fit your needs and profession
- Custom configurations available

#### MOBILE DOUBLE PANEL PROTECTIVE DIVIDER (WINDOW WITH GRAPHIC)

- Custom graphics to fit your needs and profession
- Custom configurations available