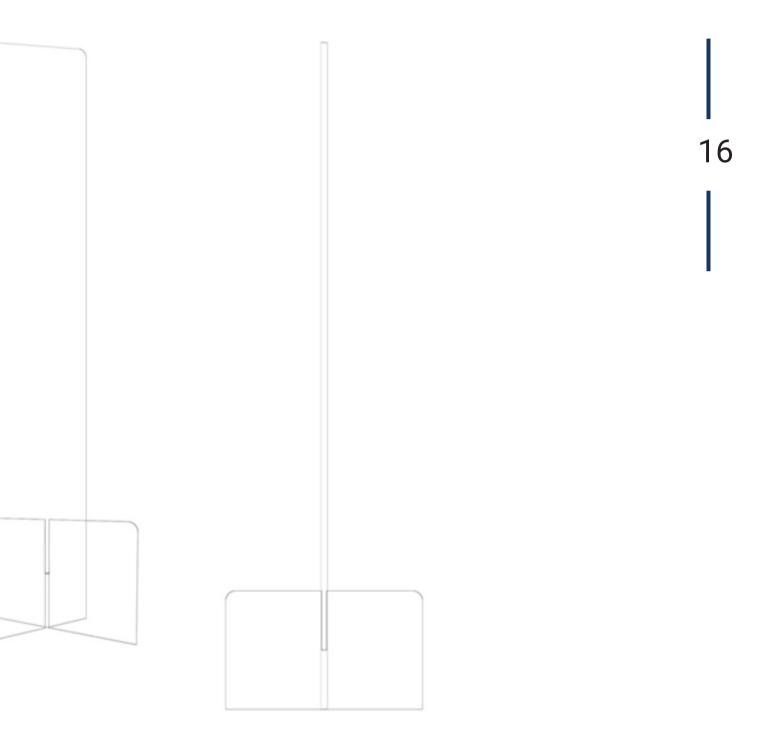

#### FREE STANDING DESK SNEEZE GUARD (CLEAR ACRYLIC)

- 1/4" Thick
- Standard Sizes:
  - 23"h x 23"w
  - 23"h x 31"w
  - 23"h x 36"w
  - 31"h x 36"w
  - 31"h x 47"w
  - 30"h x 60"w
- Custom Sizes & Shapes Available Upon Request