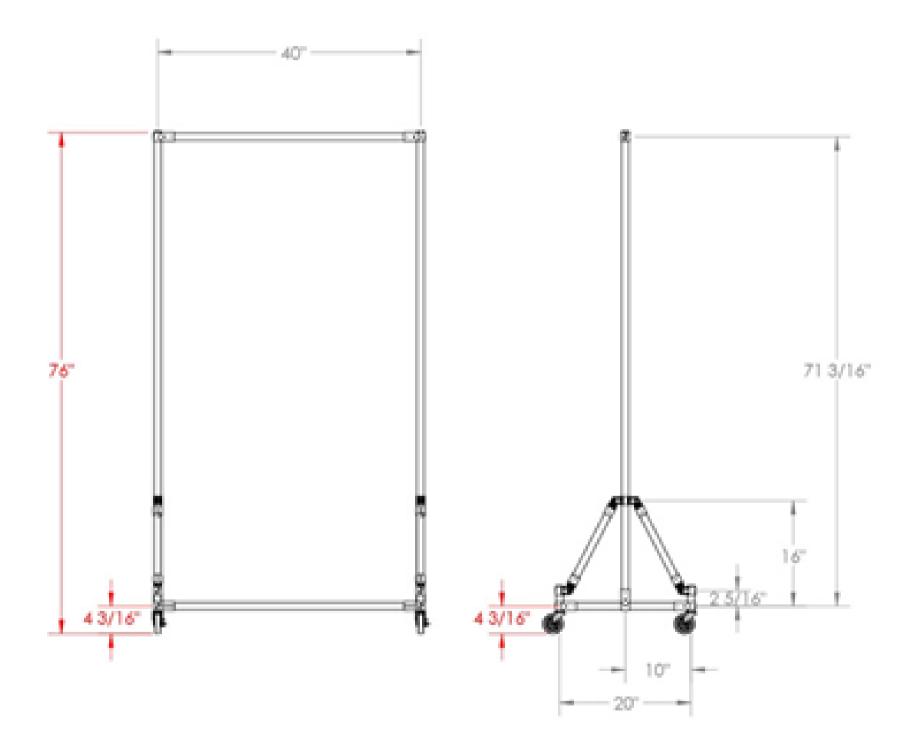

#### **MOBILE SIDE PANEL PROTECTIVE DIVIDER (WITH GRAPHIC)**

- Custom graphics to fit your needs and profession
- Custom configurations available