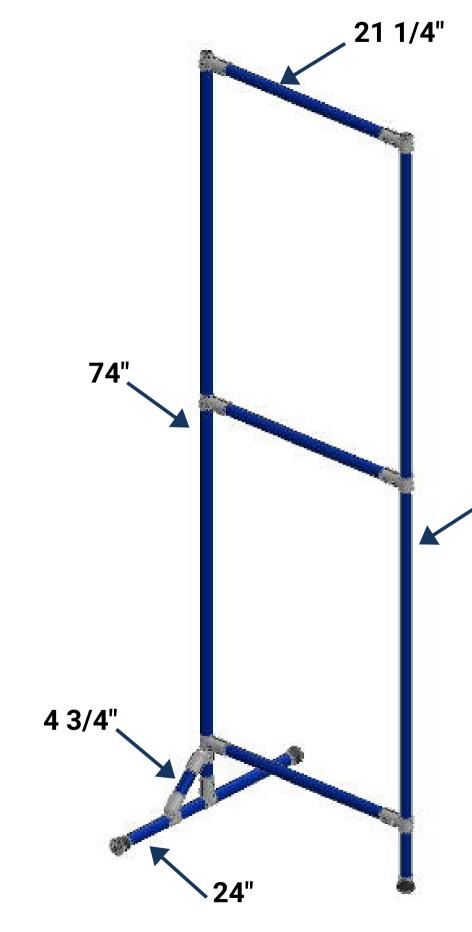

#### **BETWEEN TABLE DIVIDER (CLEAR)**

- Custom graphics to fit your needs and profession
- Custom configurations available

75 3/4"

| 12 |