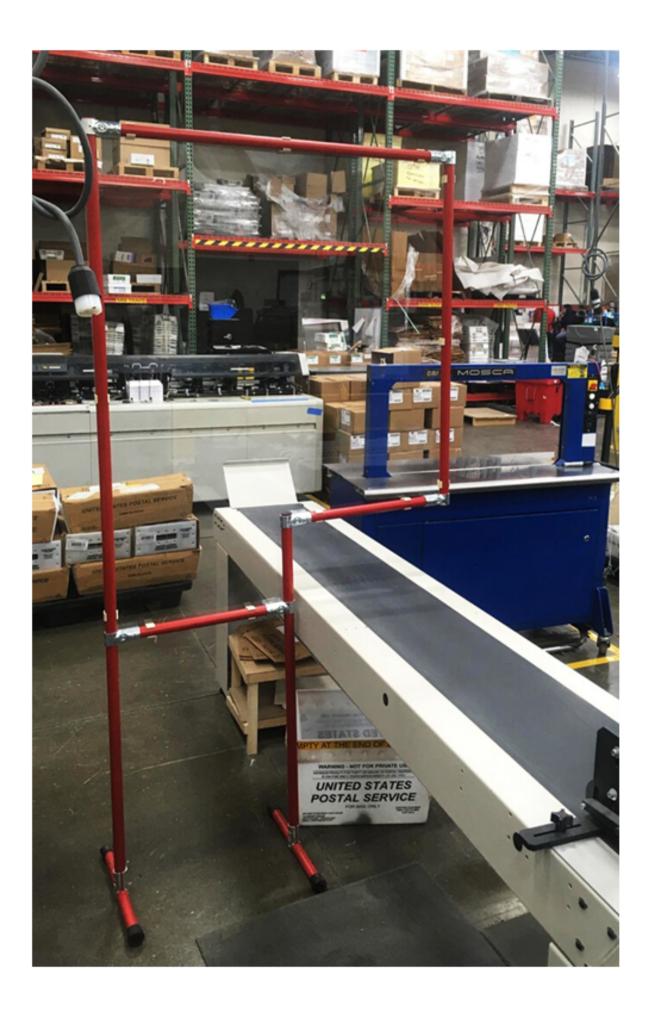

#### **BETWEEN TABLE DIVIDER (CLEAR)**

- Custom graphics to fit your needs and profession
- Custom configurations available

75 3/4"

| 12 |