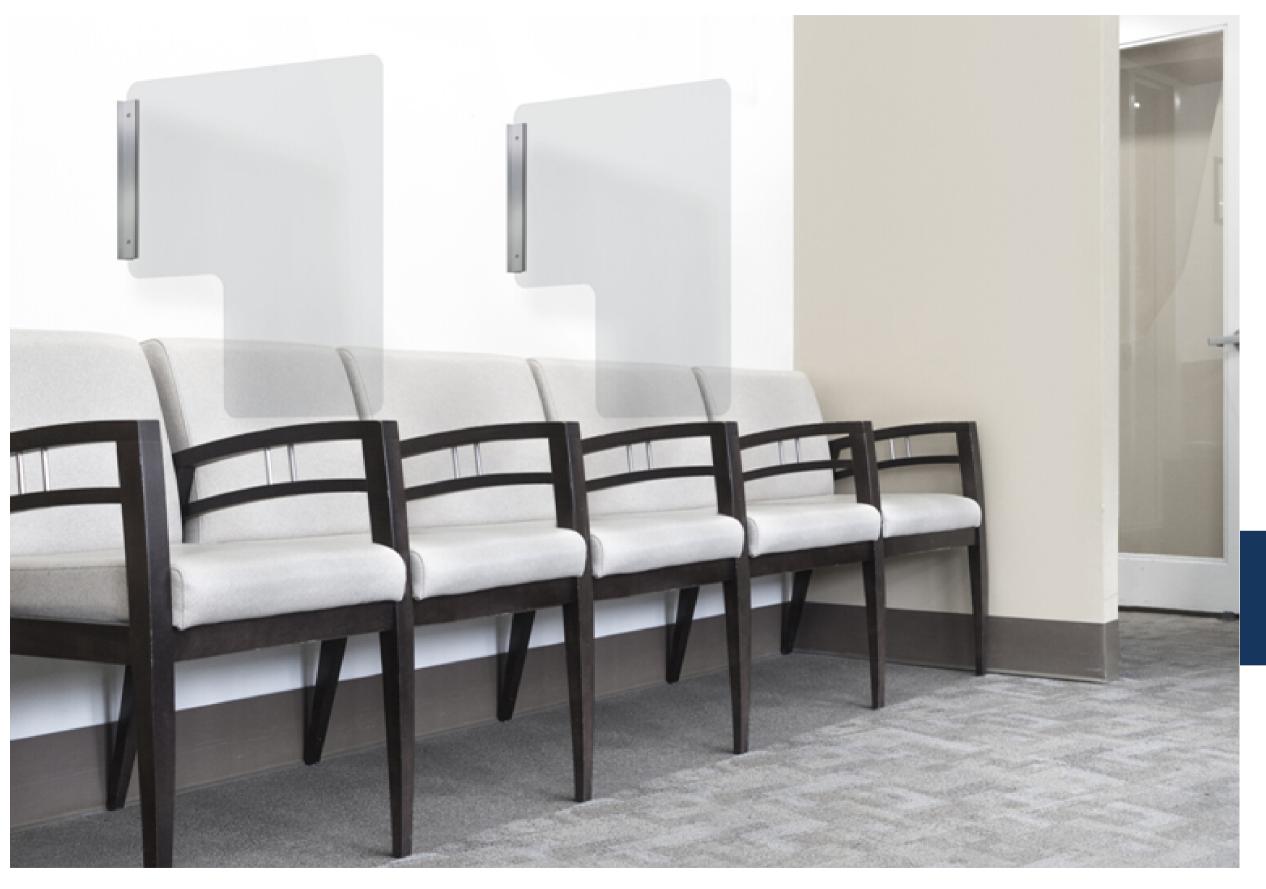

#### WAITING ROOM SEATING DIVIDER

- 1/4" Thick
- Clear Acrylic
- Custom Sizes & Shapes Available Upon Request